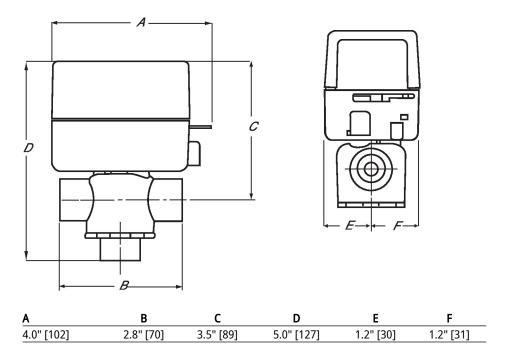

This valve is designed to fit in compact areas where on/off or control is required using 24 VAC or 120 VAC.

| Dimensions  |    |                   |  |
|-------------|----|-------------------|--|
| Туре        | DN | Weight            |  |
| ZONE320S-35 | 20 | 0.88 lb [0.40 kg] |  |